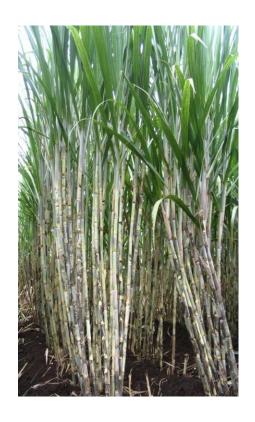

## Sugarcane variety: Co 7219

| Parents              | Co 449 x Co 658                                                                                     |                    |
|----------------------|-----------------------------------------------------------------------------------------------------|--------------------|
| Year of release      | 1982                                                                                                |                    |
| Maturity             | Early                                                                                               |                    |
| Yield attributes     | Cane yield (t/ha)                                                                                   | Sugar yield (t/ha) |
| Pre-season           | 131                                                                                                 | 18.7               |
| Suru                 | 110                                                                                                 | 12.5               |
| Specific characters  | Early, high yielding, medium thick cane, susceptible to smut disease & moderately resistant to GSD. |                    |
| Identification marks | Greenish yellow canes with distinct bud groove and ovate shaped eye bud.                            |                    |